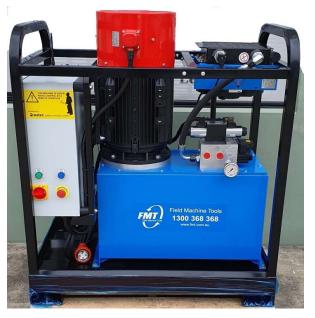

### Hydraulic Power Units

These Australian designed & manufactured HPU's are available in a range of different size & configurations.

#### **Features**

Standard sizes available are 7.5Kw, 11Kw, 15Kw & 18.5Kw.

Flow rates from 15- 70lpm at 100Bar

115 Ltr Hydraulic Tank with oil cooler standard.

Pendant remote standard.

Wireless remote options.

VSD operation available.

Solid steel sturdy frame with full size base tray.