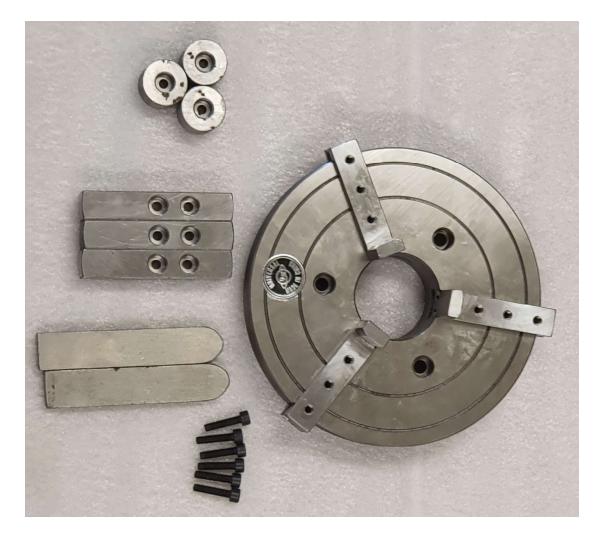

### **Quick Alignment Chucks**

For aligning & centring the bar when working with bores from 75-400mm these quick setup chucks are an ideal option.

#### **SPECIFICATIONS**

Bore Diameter Outside Diameter Minimum Mount Maximum Mount Shipping Weight 57.15mm 200mm 75mm 400mm 7Kg