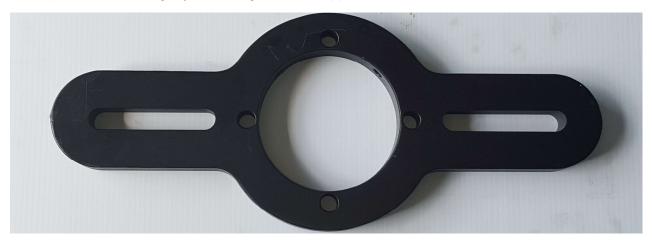

### **Custom Bearing Mounts**

Compact twin arm peg style bearing mounts supplied with 100mm standoffs & bolts