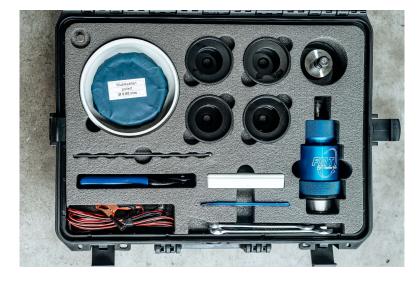

# Wire Alignment Kit

To ensure accurate support bearing alignment when machining multiple bores the WAK-2250 Wire Alignment Kit is an essential piece of equipment.

#### **Contents**

Tensioner Assembly Base Assembly Alignment Cups (4) Contact Ball & Handle Piano Wire Squark Box Hand Tools Storage case