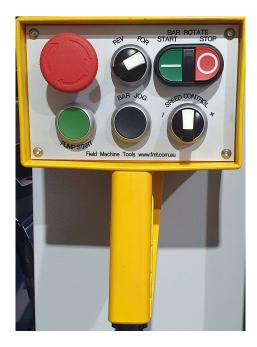

### **Controls**

All controls are conveniently position on a hand held pendant for ease of use. This lightweight compact pendant also has a magnetic base that can be quickly & securely attached or removed conveniently on the job.

#### Functions include:

E-Stop, Pump Start/Stop, Bar Start/Stop Forward/Reverse, Bar Jog, Speed Control