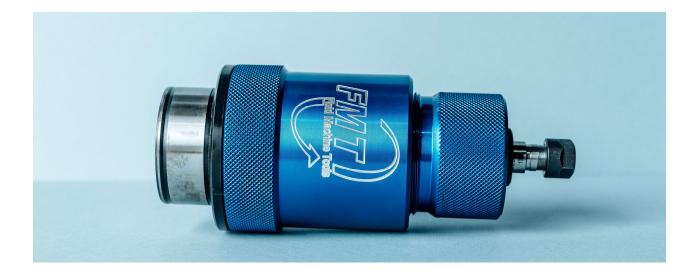

### **Quick Alignment Chucks**

For aligning & centring the bar when working with bores from 75-400mm these quick setup chucks are an ideal option.

#### **SPECIFICATIONS**

Bore Diameter Outside Diameter Minimum Mount Maximum Mount Shipping Weight 57.15mm 200mm 75mm 400mm 7Kg