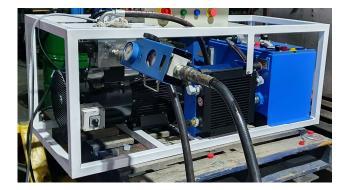

### Hydraulic Power Units

These Australian designed & manufactured HPU's are available in a range of different size & configurations.

#### **Features**

Standard sizes available are 7.5Kw, 11Kw, 15Kw & 18.5Kw.

Flow rates from 15- 70lpm at 100Bar

115 Ltr Hydraulic Tank with oil cooler standard.

Pendant remote standard.

Wireless remote options.

VSD operation available.

Solid steel sturdy frame with full size base tray.