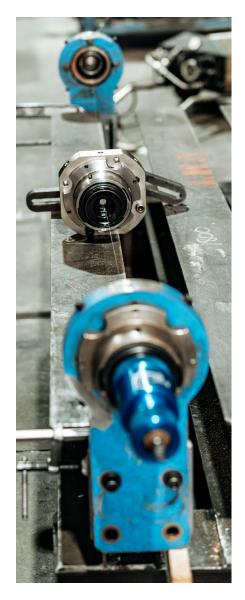

# Wire Alignment Kit

To ensure accurate support bearing alignment when machining multiple bores the WAK-2250 Wire Alignment Kit is an essential piece of equipment.

#### **Contents**

Tensioner Assembly Base Assembly Alignment Cups (4) Contact Ball & Handle Piano Wire Squark Box Hand Tools Storage case