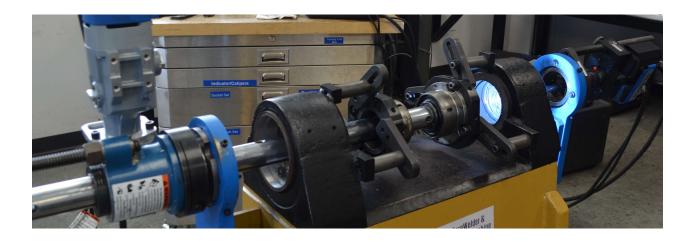

# Wire Alignment Kit

To ensure accurate support bearing alignment when machining multiple bores the WAK-2250 Wire Alignment Kit is an essential piece of equipment.