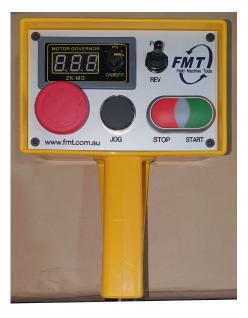

### **Controls**

All controls are conveniently position on a hand held pendant for ease of use. This lightweight compact pendant also has a magnetic base that can be quickly & securely attached or removed conveniently on the job.

#### Functions include:

E-Stop, Start/Stop, Forward/Reverse, Bar Jog, Speed control.