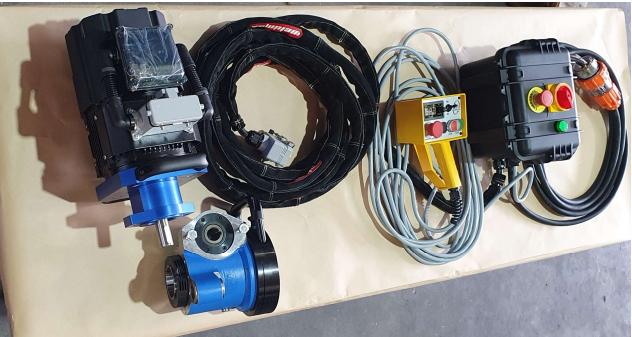

### <u>Servo Drive System</u>

With demands for increased performance this reversable variable speed servo system is a compact drive option without any compromise on performance.

#### Features

Provides the power & range of hydraulics with only one drive motor.

Variable speed from 3-220 RPM.

Reversable variable speed motor.

Very quiet with powerful operation.

Uses standard 2 bolt mount system compatible with all Climax Systems.

### **Controls**

All controls are conveniently position on a hand held pendant for ease of use. This lightweight compact pendant also has a magnetic base that can be quickly & securely attached or removed conveniently on the job.

#### Functions include:

E-Stop, Start/Stop, Forward/Reverse, Bar Jog, Speed control.