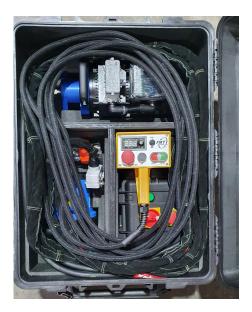

### Hydraulic Power Units

These Australian designed & manufactured HPU's are available in a range of different size & configurations.

#### **Features**

Standard sizes available are 7.5Kw, 11Kw, 15Kw & 18.5Kw.

Flow rates from 15- 70lpm at 100Bar

115 Ltr Hydraulic Tank with oil cooler standard.

Pendant remote standard.

Wireless remote options.

VSD operation available.

Solid steel sturdy frame with full size base tray.