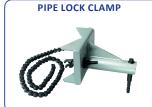

## RANGE: 1 - 12" (optional up to 24")

| • | Function: | Cutting up to 45° inclination |
|---|-----------|-------------------------------|
| • | Material: | Any kind of steel             |

Power: Pneumatic or electric

The light weight construction and ease of set up and operation makes it ideal for site work applications. It is capable of cutting most materials including stainless steel.

Stop feeding stroke included in the standard equipment.