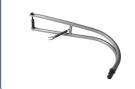

Electric

Pneumatic

## RANGE: 1 - 12" (optional up to 24")

| • | Function: | Cutting up to 45° inclination |
|---|-----------|-------------------------------|
| • | Material: | Any kind of steel             |

Power: Pneumatic or electric

The light weight construction and ease of set up and operation makes it ideal for site work applications. It is capable of cutting most materials including stainless steel.





Stop feeding stroke included in the standard equipment.

#### SAW BLADE



Saw blades are sold per pipe size and available in four sizes: 12" / 16" / 20" / 24"

Also available in heavy duty for stainless steel.

Blade guides are sold per pipe size and available in two sizes: 12" / 24"

#### **BLADE GUIDE**



### **Technical specification**





# www.TAG-PIPE.com