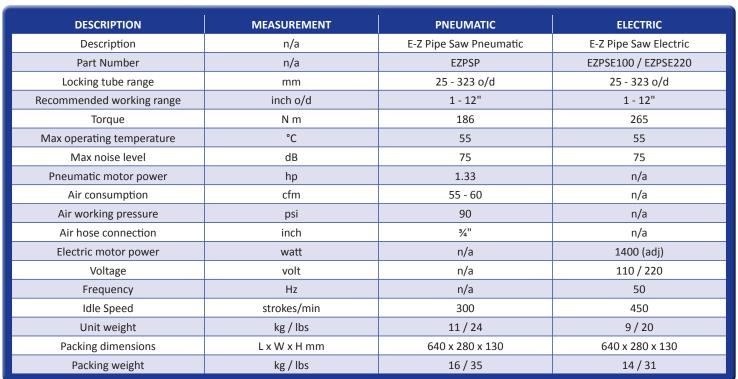

Electric

Pneumatic

## RANGE: 1 - 12" (optional up to 24")

| • | Function: | Cutting up to 45° inclination |
|---|-----------|-------------------------------|
| • | Material: | Any kind of steel             |

Power: Pneumatic or electric

The light weight construction and ease of set up and operation makes it ideal for site work applications. It is capable of cutting most materials including stainless steel.





Stop feeding stroke included in the standard equipment.

#### SAW BLADE



Saw blades are sold per pipe size and available in four sizes: 12" / 16" / 20" / 24"

Also available in heavy duty for stainless steel.

Blade guides are sold per pipe size and available in two sizes: 12" / 24"

#### **BLADE GUIDE**



### **Technical specification**





# www.TAG-PIPE.com