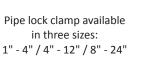

## RANGE: 1 - 12" (optional up to 24")

| • | Function: | Cutting up to 45° inclination |
|---|-----------|-------------------------------|
| • | Material: | Any kind of steel             |

Power: Pneumatic or electric