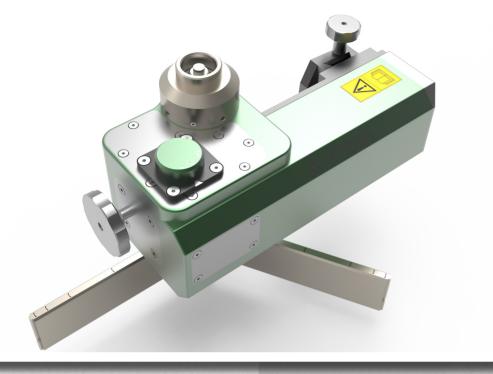

## **ALPHA-1 4-28**

The Alpha Series are available in different interchangeable drive configurations allowing you to tackle any on-site challenge.

Our unique and signature modular design also allows you to quickly and easily convert your Alpha-I series for all your orbital milling applications with our Legacy Milling unit.