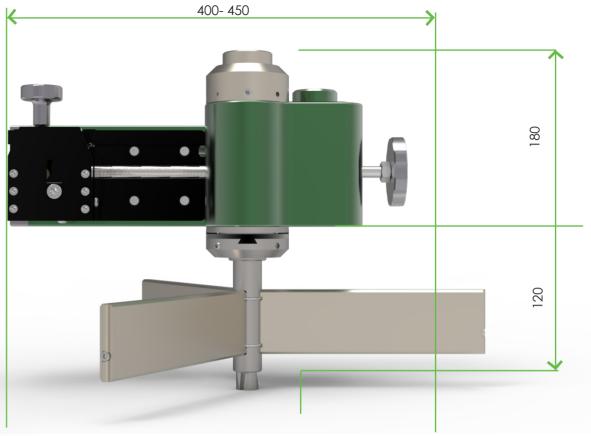

#### **Dimentional Info**

**Case Dimension** 

Coming soon

**Pneumatic motor supply** 

1100W / 1.5 PK

**Overall height Machine** 

400 mm

Pneumatic Power supply