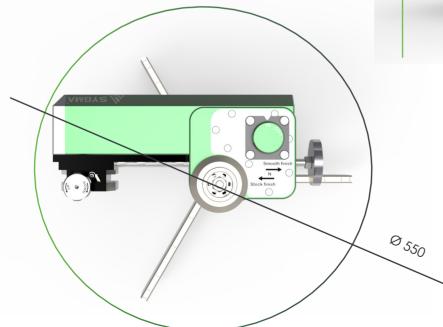

#### **Dimentional Info**

**Case Dimension** 

Coming soon

**Pneumatic motor supply** 

1100W / 1.5 PK

**Overall height Machine** 

400 mm

Pneumatic Power supply