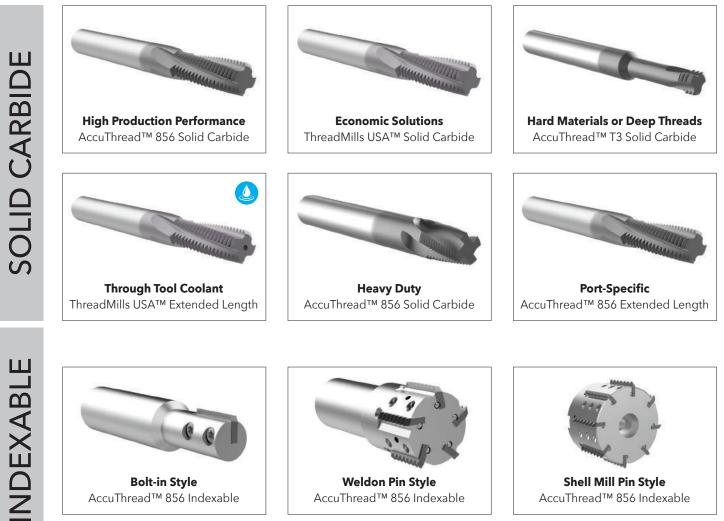

## When it comes to **THREAD MILLING** Allied has the *gamut*

ThreadMills \_\_\_\_ USA ThreadMills USA<sup>™</sup>

AccuThread<sup>™</sup> 856

AccuThread<sup>™</sup> T3

Allied Machine's thread milling product line has developed into a comprehensive range of high precision tooling that offers outstanding productivity with exceptional levels of tool life and thread accuracy. The thread mill range covers both solid carbide and indexable replaceable insert tools with an extensive range of thread forms.

Our thread milling product line has been specifically designed to provide customers with a wide range of options. This is achieved by offering two thread mill ranges within our product lineup: the low cost, general production **ThreadMills USA™** range, and the high performance, high productivity **AccuThread™** range.

## **Solutions** for all your thread milling applications

Weldon Pin Style AccuThread<sup>™</sup> 856 Indexable AccuThread<sup>™</sup> 856 Indexable

**Bolt-in Style** 

The all new software lets you choose the best thread mill product for your application and create the program code for your machine. Insta-Code is available as a PC download app (that can be used offline) and an online web app available 24/7.